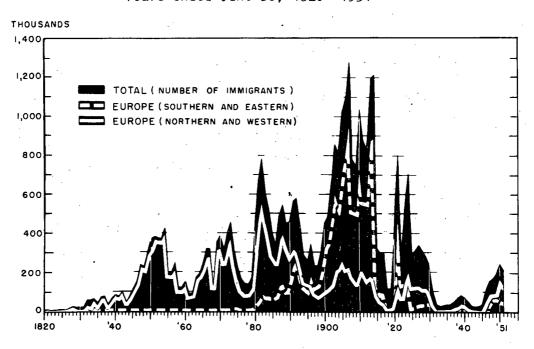

y increased. There were 37,588 alien crewmen ordered held on board the vessel on which they arrived because they were found to be inadmissible to the United States.

Included in this group were 212 alien seamen who were ordered detained on board their vessels on arrival because of membership in proscribed organizations. In the cases of 12,778 other alien seamen whose membership was found, after investigation, to have been involuntary, temporary admission was authorized under the 9th Proviso. Records indicate that 3,591 alien crewmen deserted from vessels at American seaports. Seven hundred and five were Italian, 521 British, 361 Norwegian, 274 Spanish, 197 Chinese, 186 Greek, 166 Portuguese, 166 Swedish, and 104 Danish.

# IMMIGRATION TO THE UNITED STATES Years ended June 30, 1820 - 1951



#### **Immigrants**

From the beginning of our history until 1930, immigration was an important source of population growth. Since then legal numeric restrictions, economic depression, and war have reduced immigration to an insignificant factor. Since the war there has been a rising trend in immigration, due in large measure to the migration of war brides, political emigrees, and other displaced persons to our country. This acceleration was sufficient to raise the number to 249,187 in the fiscal year 1950. In 1951 there were 205,717 immigrant admissions. The decrease was due to a 22 percent reduction in the number of displaced persons admitted and to a less marked decline in the number of immigrants in other classes.

# IMMIGRATION TO THE UNITED STATES - BY COUNTRY OF BIRTH Years ended J