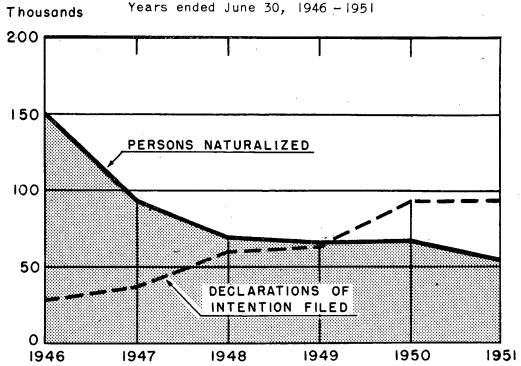

of that fact.

Petitions granted.—In spite of a definite interest in naturalization, evidenced by larger citizenship classes and more applications for declarations and petitions, the actual number of persons naturalized (54,716) was low— lower than it has been in any year since 1910. The presenting of naturalization petitioners was somewhat retarded by the additional requirements of the Internal Security Act, but the principal reason for the record low probably lies in the fact that there was a low point in the filing of declarations in 1945—1946—1947. This means that there is now (five years later) a small number of potential citizens who have fulfilled the time requirement to meet the general provisions of the nationality laws.

# DECLARATIONS OF INTENTION FILED AND PERSONS NATURALIZED



Of the 54,716 naturalized, only 14,864 were naturalized under the general provisions of the nationality law. Two-thirds of those who received certificates were persons married to citizens who were not required to file declarations, and 975 were military naturalizations, also not requiring declarations.

While the nationality laws do not distinguish between "war brides" and other spouses of citizens, it is evident that the war brides are in large measure responsible for the increased percentages of those persons naturalized who are "married to citizens."



The impulses that make immigrants choose to become naturalized citizens are many and varied; the economic advantage of citizenship as in time of war is a strong factor. People from countries with similar political traditions and the sa