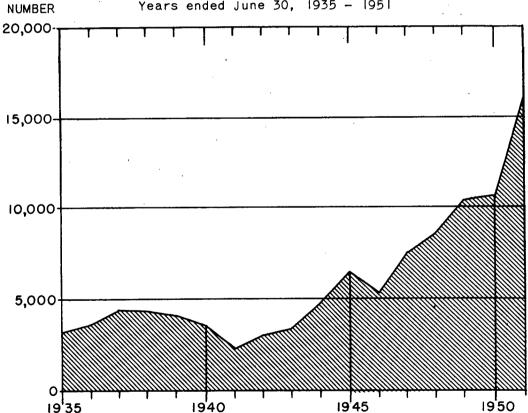

ere instituted in 15,230 cases involving immigration matters and 393 cases involving nationality matters. Such prosecutions resulted in a total of 15,834 court convictions during the year, with an aggregate imprisonment of 3,716 years and fines aggregating \$91,469.

Ninety-four percent of the total convictions last year were made under Sections I and 2 of the Act of March 4, 1929, for illegal entry. Convictions were made in 358 cases for violation of nationality matters, chiefly under Section 911 of Title 18, United States Code, for false representation as a citizen of the United States.

The chart which follows shows a sharp rise in the number of convictions in the past fiscal year.

# CONVICTIONS IN COURTS FOR VIOLATING IMMIGRATION AND NATIONALITY LAWS Years ended June 30, 1935 - 1951



Writs of Habeas Corpus.—The institution of habeas corpus actions as a means of delaying deportation presents a continuing problem to the Service. Writs of habeas corpus may be granted in the Federal Courts to determine the legality of the detention of aliens in the custody of immigration officers. In the fiscal

year 1951, 49 writs of habeas corpus involving exclusion and 274 writs involving deportation were served by the United States Marshals upon immigration officers for release of aliens in their custody. During the year, a total of 394 cases had been acted upon by the Federal Courts, 57 cases involving exclusion and 337 involving deportation. In 56 of the cases, the courts sustained the writ and ordered discharge of the persons from the custody of the Service. The writs of habeas co