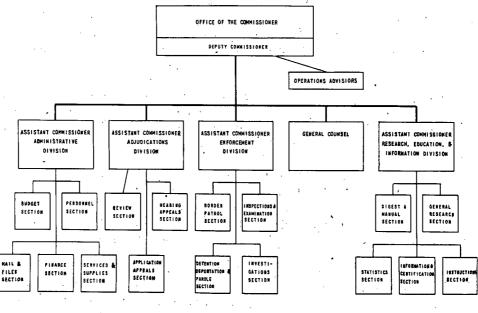

s Commission, and the preparation of the Annual Report and tables which are appended hereto.





The increased responsibilities placed upon the Service - particularly those resulting from the Internal Security Act - affected all of the Administrative service functions of the Service. The address report required of each resident alien under the Internal Security Act; the realignment of personnel after the exemption from certain sections of the Administrative Procedure Act; the need for more Border Patrolmen, and for better equipment, made necessary greater efficiency in operation to most efficient use of employees and equipment. The ways in which these responsibilities were met are reflected in the reports that follow.

# IMMIGRATION AND NATURALIZATION SERVICE CENTRAL OFFICE ORGANIZATION



December I, 1950

#### Personnel

General.—On June 30, 1951, the Immigration and Naturalization Service consisted of 7,539 employees. There were 1,172 in the Central Office and 6,367 in the field. The latter group includes 109 employees stationed in Alaska, Hawaii, Puerto Rico and the Virgin Islands of the United States, 107 located in Canada and Cuba and 37 assigned to Germany to assist the Displaced Persons Commission.

Placement and training.—As a direct result of the increased responsibilities placed upon the Service, 2,533 appointments were made during the fiscal year 1951 as compared with 875 during the preceding year. As a consequence of Executive Order No. 10180, the majority of these appointments were of an indefinite or temporary nature, which did not confer civil service statu