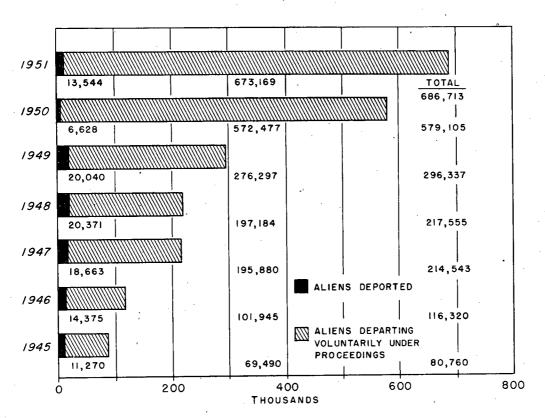

ggravated this difficulty by the provision that aliens could choose their country of deportation.

COMPARISON OF DEPORTATIONS - BY MONTHS

Years ended June 30, 1949 - 1951



Comparison of deportations by months during the past three years shows vividly the decrease continuing from June, 1949, brought about by the policy of initiating deportation proceedings in only certain specified cases in the three Mexican border Districts, and the drastic decrease to less than one hundred in the two months following the <u>Sung</u> decision of February 1950. Carrying forward into the fiscal year 1951, the slow upward trend is interrupted in September, 1950, by the enactment of <u>Public Law 843</u> and the Internal Security Act.

DEPORTATIONS AND VOLUNTARY DEPARTURES
Years ended June 30, 1945 - 1951



The table below forms a basis for comparison for the last three years.

Aliens deported from the United States by country or region to which deported

| Country or region to which deported | 1951   | 1951 1950 |        |
|-------------------------------------|--------|-----------|--------|
| All countries                       | 13,544 | 6,628     | 20,040 |
| Europe                              | 1,537  | 947       | 983    |
| Asi a                               | 238    | 244       | 225    |
| Canada                              | 1, 100 | 737       | 869    |
| Mexico                              | 8,928  | 3,319     | 16,903 |
| West Indies.                        | 1,071  | 722       | 346    |
| Central America                     | 163    | 144       | 152    |
| South America