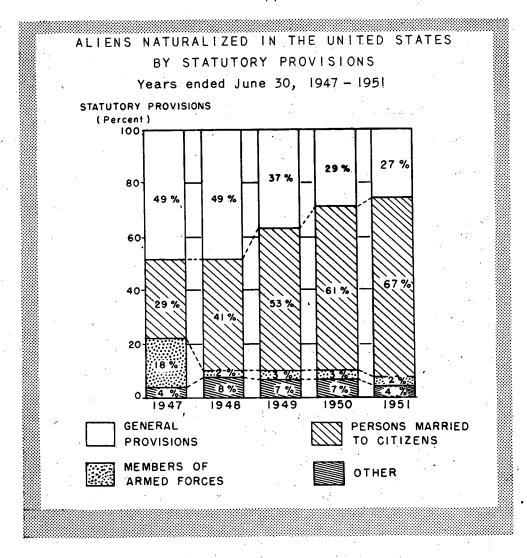

means that there is now (five years later) a small number of potential citizens who have fulfilled the time requirement to meet the general provisions of the nationality laws.

# DECLARATIONS OF INTENTION FILED AND PERSONS NATURALIZED



Of the 54,716 naturalized, only 14,864 were naturalized under the general provisions of the nationality law. Two-thirds of those who received certificates were persons married to citizens who were not required to file declarations, and 975 were military naturalizations, also not requiring declarations.

While the nationality laws do not distinguish between "war brides" and other spouses of citizens, it is evident that the war brides are in large measure responsible for the increased percentages of those persons naturalized who are "married to citizens."



The impulses that make immigrants choose to become naturalized citizens are many and varied; the economic advantage of citizenship as in time of war is a strong factor. People from countries with similar political traditions and the same language can be more readily assimilated than those with a different political ideology. On the other hand, those who are political and religious refugees wish to become citizens as quickly as possible. This has been demonstrated by the speed with which the displaced persons are filing declarations of intention.

The table which follows shows the principal countries of former allegiance of persons naturalized.

#### Years ended June 30.

| Former nationality | 1951    | <u> 1950</u> - | 1949    | <u>1948</u>     | <u> 1947</u> |
|--------------------|---