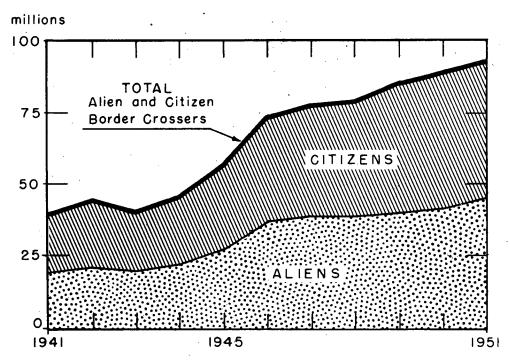

| • <u>Year e</u>          | nded June 30   | 1950            |  |
|                         | <u>Total</u>             | <u>Aliens</u>  | <u>Citizens</u> |  |
| Total                   | 90, 322, 406             | 42,689,810     | 47,632,596      |  |
| Arrived at land borders | 87,510,056               | 41,297,774     | 46,212,282      |  |
| Canadian                | 38,771,076               | 16,626,902     | 22, 144, 174    |  |
| Mexican                 | 48,738,980               | 24,670,872     | 24,068,108      |  |
| Crewmen                 | 1,630,198                | 861,827        | 768,371         |  |
| Arrived at seaports     | 1, 182, 152              | 530, 209       | 651,943         |  |

ENTRIES OVER CANDIAN AND MEXICAN LAND BORDERS
Years ended June 30, 1941-1951



<u>Crewmen</u>.—We have found that aliens permitted shore leave as seamen have used this method to attempt permanent entry. Thorough inspection of crewmen and carriers is made necessary, also, because of the fact stowaways must usually be assisted in effecting entry by crewmembers. In the fiscal year 1951, 57,275 vessels and 91,901 planes were inspected on arrival. The 1,713,998 inspections of crewmen on arrival last year included 949,535 aliens and 764,463 citizens.

The excluding provisions of the Internal Security Act, of course, applied to crew members as well as to other arriving aliens, so that the work of inspecting crew members was accordingly increased. There were 37,588 alien crewmen ordered held on board the vessel on which they arrived because they were found to be inadmissib