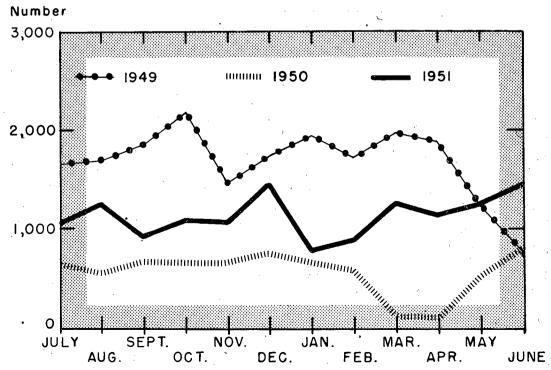

numerous deportations until rehearings could be held and the deportation procedure repeated. The retarding effect of the <u>Sunq</u> decision was removed when <u>Public Law 843</u> on September 22, 1950, provided that deportation hearings be conducted without regard to the provisions of the Administrative Procedure Act. This again meant a reversal in procedures and rehearings.
- (d) The inability of the Service to obtain travel documents to .China and iron-curtain countries, or having obtained documents, the difficulty in arranging transportation reduced the number it was possible to deport. The Internal Security Act aggravated this difficulty by the provision that aliens could choose their country of deportation.

COMPARISON OF DEPORTATIONS - BY MONTHS

Years ended June 30, 1949 - 1951



Comparison of deportations by months during the past three years shows vividly the decrease continuing from June, 1949, brought about by the policy of initiating deportation proceedings in only certain specified cases in the three Mexican border Districts, and the drastic decrease to less than one hundred in the two months following the <u>Sung</u> decision of February 1950. Carrying forward into the fiscal year 1951, the slow upward trend is interrupted in September, 1950, by the enactment of <u>Public Law 843</u> and the Internal Security Act.

DEPORTATIONS AND VOLUNTARY DEPARTURES
Years ended June 30, 1945 - 1951



The table below forms a basis for comparison for the last three years.

Aliens deported from the United States by country or region to which deported

| Country or region