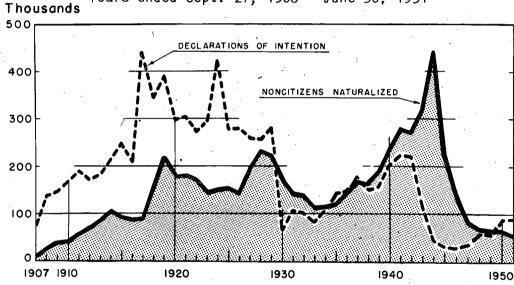

Report of the Commissioner of Immigration and Naturalization

The Attorney General
United States Department of Justice

Sir: I have the honor to submit the Annual Report of the Immigration and Naturalization Service for the year ending June 30, 1951. The outstanding accomplishments of the Service during the year have been set forth in text and tables as well as some of the more pressing problems.

The report was prepared by Mrs. Helen Eckerson, Chief of the Statistics Unit of our Division of Research, Education and Information.

Respectfully submitted,

Commissioner

Immigration and Naturalization Service December 1, 1951